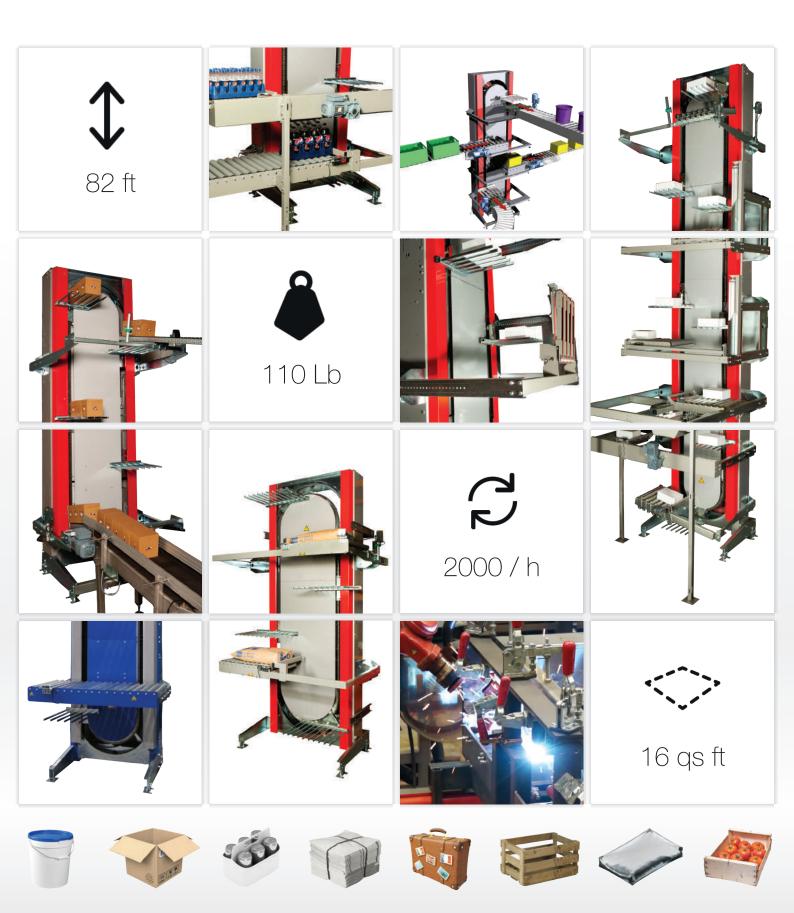

Key Components for material handling:

• Palletising Modules • Vertical Conveyors • Pallet Packaging • Safety Fencing

| Specifications |             | Basic model | Optional up to |
|----------------|-------------|-------------|----------------|
| Infeed         | inch.       | 27          | 21             |
| Outfeed        | inch.       | 98          | 984            |
| Capacity       | p/hour.     | 400         | 2000           |
| Product        | L x W inch. | 23 x 16     | 35 x 23        |
| Weight         | Lb.         | 44          | 110            |