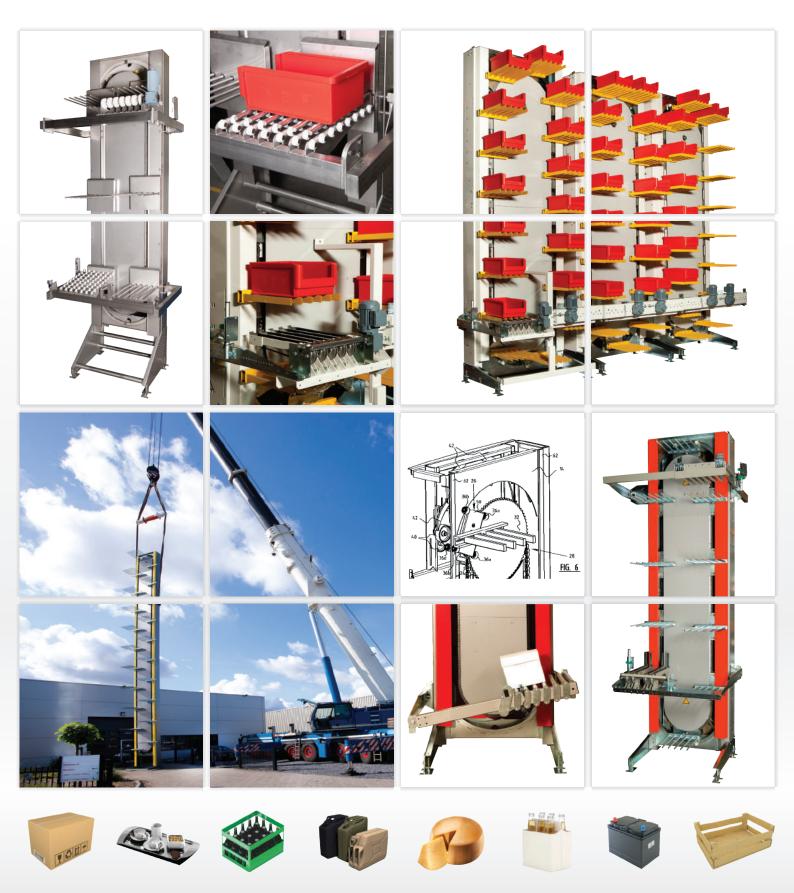

#### Suitable for

• Carton Trays • Bins • Tires • Books • Cardboard boxes • Shrink wrapped products • Soft parcels • Magazines

• Newspaper bundles • Frozen foods • Trays • Packaged bottles • Boxes • Bags • Totes