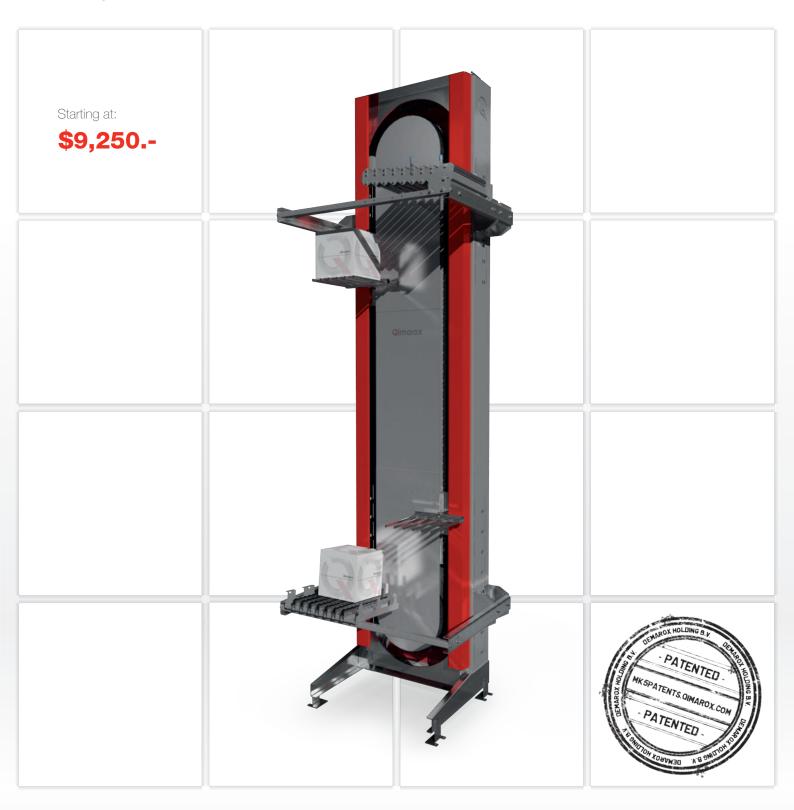

### PRORUNNER® Mk5 Vertical Conveyor

The PRORUNNER® Mk5 vertical conveyor guarantees an uninterrupted product flow from one level to another. A patented cam follower system in this elevator features a shock free movement in which products are kept horizontal. This heavy-duty and well designed vertical conveyor is also deliverable in stainless steel and stands for reliability, low maintenance costs and a long life.

### Advantages of the PRORUNNER® Mk5

- Line feed and cross feed
- No start-/stop movements
- Easy access to product carrier
- Possibility for in- and outfeed on more than two levels
- Number of carriers provide capacity (not speed)
- Can be used as vertical sorter

- No critical product transitions
- Drive system is closed column
- C-lift or Z-lift line up possible
- Can be used as a cross transfer
- Both line and angle throughput possible
- Carrier remains horizontal